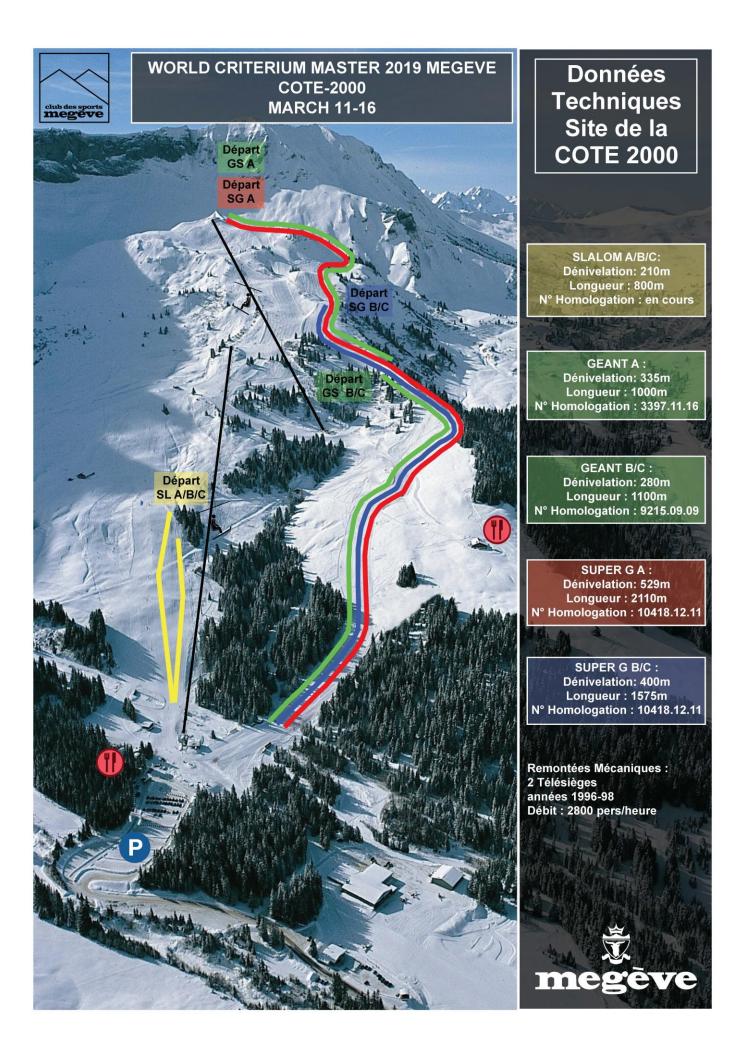

# WCM Megève 2019 Program of Events (subject to weather conditions)

| Sunday 10    | WCM Registration                                                                                                                                                     | Palais des Sports                  | 17h00-20h00      |
|--------------|----------------------------------------------------------------------------------------------------------------------------------------------------------------------|------------------------------------|------------------|
|              | Team Captain Meeting (TCM)                                                                                                                                           | Palais des Sports                  | 18h00-18h30      |
| Monday 11    | WCM Registration                                                                                                                                                     | Palais des Sports                  | 9h-12h / 16h-20h |
|              | <ul> <li>Official SG Training</li> <li>3 groups by Nation</li> <li>One hour (2 runs) per group</li> </ul>                                                            | Cote 2000 – Descente               | 10h00-13h00      |
|              | TCM                                                                                                                                                                  | Palais des Sports                  | 17h00-17h30      |
|              | <ul> <li>Opening Ceremony</li> <li>Teams gathering in front of Casino</li> <li>Walk by Nation to main Plaza</li> <li>Welcome speeches</li> <li>Free drink</li> </ul> | Central Village                    | 17h45-19h30      |
| Tuesday 12   | SG A Group                                                                                                                                                           | Cote 2000 - Descente (high start)  | 8h30-11h00       |
|              | SG C Group                                                                                                                                                           | Cote 2000 - Descente (low start)   | 11h00-13h00      |
|              | SL Training                                                                                                                                                          | Cote 2000 - Les Airelles           | 11h00-14h30      |
|              | Lunch Buffet                                                                                                                                                         | Cote 2000 - Arrival area           | 13h00-14h30      |
|              | TCM                                                                                                                                                                  | Palais des Sports                  | 18h00-18h30      |
| Wednesday 13 | SG B Group                                                                                                                                                           | Cote 2000 – Descente (mid start)   | 8h30-12h00       |
|              | SL C Group                                                                                                                                                           | Cote 2000 – Les Airelles (1)       | 8h30-12h00       |
|              | SL A Group                                                                                                                                                           | Cote 2000 – Les Airelles (2)       | 9h30-13h00       |
|              | Lunch Buffet                                                                                                                                                         | Cote 2000 - Arrival area           | 12h30-14h00      |
|              | GS Training                                                                                                                                                          | Cote 2000 - Descente (high sector) | 14h30-16h30      |
|              | TCM                                                                                                                                                                  | Palais des Sports                  | 18h00-18h30      |
|              | Prize giving and Cocktail                                                                                                                                            | Palais des Sports                  | 18h30-20h00      |
| Thursday 14  | GS C Group (2 runs)                                                                                                                                                  | Cote 2000 - Descente               | 8h30-11h30       |
|              | SL B Group                                                                                                                                                           | Cote 2000 - Les Airelles           | 9h30-12h30       |
|              | Lunch Buffet                                                                                                                                                         | Cote 2000 - Arrival area           | 12h30-14h00      |
|              | TCM                                                                                                                                                                  | Palais des Sports                  | 18h00-18h30      |
| Friday 15    | GS A Group (2 runs)                                                                                                                                                  | Cote 2000 - Descente (1)           | 8h30-12h00       |
|              | GS B Group (2 runs)                                                                                                                                                  | Cote 2000 – Descente (2)           | 9h30-13h00       |
|              | Lunch Buffet                                                                                                                                                         | Cote 2000 – Arrival area           | 12h30-14h00      |
|              | TCM                                                                                                                                                                  | Palais des Sports                  | 18h00-18h30      |
|              | Prize giving and Cocktail                                                                                                                                            | Palais des Sports                  | 18h30-20h00      |
|              | Gala Dinner                                                                                                                                                          | Palais des Sports                  | 20h00-23h30      |
| Saturday 16  | FMC GS A, B and C Groups • 2 courses, one run                                                                                                                        | Cote 2000 – Descente               | 8h30-12h00       |
|              | Prize giving Ceremony                                                                                                                                                | Cote 2000 - Arrival area           | 12h30            |

Every race days: bibs distribution at the bottom of Cote 2000 slopes